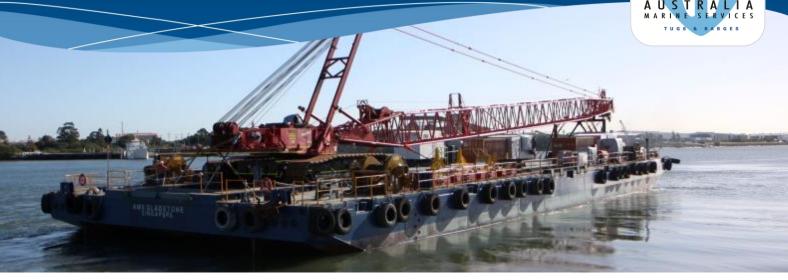

## A.M.S. GLADSTONE

210ft Deck Cargo Ballast Tank Spud Barge

## **SPECIFICATIONS**

Registry Singapore

Official No. 397559

Classification ABS A1 Deck Cargo Ballast Tank Spud Barge

Year Built Delivered March 2012

Length (Overall) 210 Feet (64.008m)

Breadth (Moulded) 70 Feet (21.336m)

Depth (Moulded) 14 Feet (4.267m)

Cargo Deadweight Approx. 3,200 Tons

Draft (Max) 3.3 m

GT / NT 1435 Tons / 430 Tons

Deck Load 25 Ton / m<sup>2</sup>

Deck Plate 16 mm

Side & Bottom Plate 14 mm / 16mm

Number of bulkheads Two (2) Longitudinal / Seven (7) Transverse W.T.

Deck Fittings 2 x EA SMIT Type Towing Brackets at Bow and Stern (WLL 80T)

Side Ladder Pockets

10 nos. Mooring Double Bits Type Bollard 10"N.B Heavy Pipe

4 x H5177mm \alpha1300m Spud Wells

4 Point Mooring System (Consisting of 30T Winches c/w